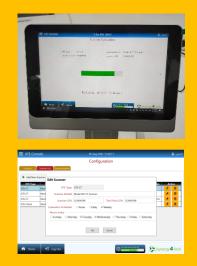

DICOS Open Standard Minutes evaluation Cloud Ready Open architecture ACRIS ready

## **CONTACT US**

Kindly send request to

19 Kallang Avenue #04-153 Singapore 339410 +65 68993221 www.synergy4tech.com sales@synergy4tech.com

# XTE™ Unify XTE™ Console

Automated Performance Evaluation of X-Ray/ CT scanners onsite or centralised monitoring





#### XTE HIGH-LEVEL ARCHITECTURE

### **XTE™ Unify**

XTE-Unify software is designed to connect to X-ray scanners, to analyse XTE image data from scanners and to generate automated test reports for use in system characterisation and quality assurance.

- Software update, license management and cloud services communication
- Scanner connection, XTE data processing and XTE data analysis
- User interface management and rendering

### **XTE™ Console**



10.1" Touch Panel

### **XTE Unify Features**



Automated Software Update – via 4G / intranet or usb

**License Key –** all XTE Unify modules must have a valid license key

**Cloud Communication –** via 4G, XTE Cloud or customer cloud.

**Scanner Connectors** – connection to any scanners OFM

**File Conversion –** Eg conversion to DICOS from raw data

Algorithm Analysis – selects 2D or 3D data, computation of ROI and scoring of the image

UI – Analysis, reporting, presentation, documentation and alrams

Comparison of Subjective and Objective Analysis – operators can compare both subjective and automated results

Copyright © 2022 Patented