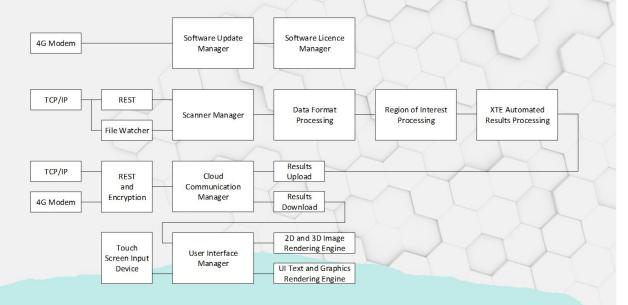

#### XTE HIGH-LEVEL ARCHITECTURE

- Software update, license management and cloud services communication
- Scanner connection, XTE data processing and XTE data analysis
- User interface management and rendering

**Scanner Connectors** – connection to any scanners OFM

**File Conversion –** Eg conversion to DICOS from raw data

Algorithm Analysis – selects 2D or 3D data, computation of ROI and scoring of the image