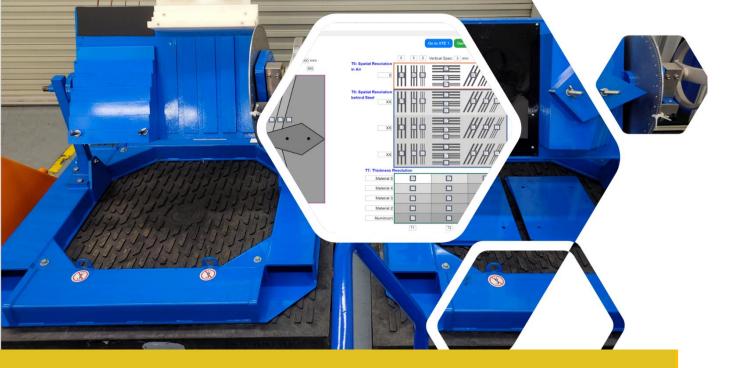

# 9 Comprehensive Test

### **Test 6 Spatial Resolution**

The ability of image system to differentiate between 2 nearby objects. Typical thickness ranges from 6mm to 2mm

### **Test 7 Material Discrimination**

4 types of materials with various thickness are tested ranging from aluminum to organics